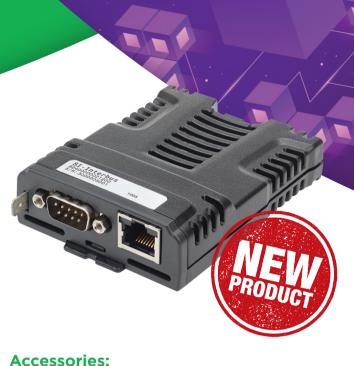

# SI-INTERBUS

RETROFIT, EASY INTEGRATION OPTION MODULE

The SI-Interbus option module has been designed for an easy integration of our drives in applications that use Interbus fieldbus.

#### Features include:

- Up to 63 nodes on a network
- Supported data rates:
  - 500 kBd
  - 2 MBd
- Cyclic data sizes of up to 10 words in / out
- Non-cyclic access supported using standard PCP, CT Single Word and PPO 4 word modes protocols

A Remote Bus Out adapter is available for an easy retrofit of existing applications using SM-Interbus

### Features include:

There are two versions of the SI-Interbus:

| Option Module       | Part Number    |
|---------------------|----------------|
| SI-Interbus 500 kBd | 82400000021220 |
| SI-Interbus 2 MBd   | 82400000021230 |
| Cable Adapter       | 9500-1067      |