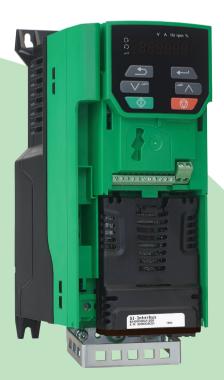

# SI-INTERBUS

RETROFIT, EASY INTEGRATION OPTION MODULE

The SI-Interbus option module has been designed for an easy integration of our drives in applications that use Interbus fieldbus.

#### Features include:

- Up to 63 nodes on a network
- Supported data rates:
  - 500 kBd
  - 2 MBd
- Cyclic data sizes of up to 10 words in / out
- Non-cyclic access supported using standard PCP, CT Single Word and PPO 4 word modes protocols

A Remote Bus Out adapter is available for an easy retrofit of existing applications using SM-Interbus

### Features include:

There are two versions of the SI-Interbus:

| Option Module       | Part Number    |
|---------------------|----------------|
| SI-Interbus 500 kBd | 82400000021220 |
| SI-Interbus 2 MBd   | 82400000021230 |
| Cable Adapter       | 9500-1067      |